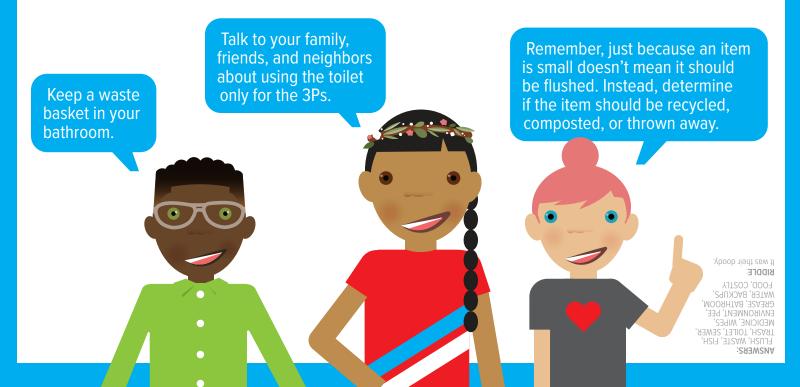

chemicals, fuel, etc.)
- Toothbrushes
- Plastic Items

• Fish ONLY FLUSH THE 3Ps ONLY FLUSH THE 3Ps POOP, & (TOILET) PAPER

## **FLUSH WITH CARE WORD SCRAMBLE**

Unscramble the words below and write the answers on the lines.

| LHUSF       | <br>EPE      |  |
|-------------|--------------|--|
| ASTEW       | <br>ERGEAS   |  |
| SHIF        | <br>MOOBRTHA |  |
| SATRH       | <br>TERWA    |  |
| TETIOL      | <br>KCASPUBA |  |
| REEWS       | <br>OFOD     |  |
| EDEMICIN    | <br>LYTCSO   |  |
| PESWI       |              |  |
| TNEMVEOIRNN | <br>         |  |

Use the letters highlighted in blue to answer the question below. You will also need to unscramble the answer.

### WHY DID THE SUPERHEROES FLUSH THE TOILET?

It was their \_\_\_\_\_ \_\_\_ \_\_\_ .

### **TIPS TO FLUSH WITH CARE**