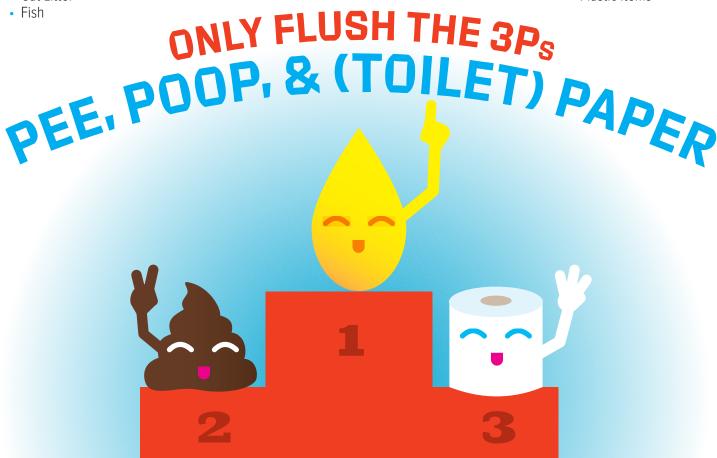

# **FLUSH WITH CARE**

The toilet is an important fixture that has been skillfully designed for only one activity. Although people know what that activity is, many people misuse their toilet and don't flush with care. The toilet is not a trashcan. Flushing with care means to only flush the 3Ps—pee, poop, and (toilet) paper. Everything else should be deposited in the trashcan, recycled, or composted.

### WHAT HAPPENS WHEN YOU **DON'T FLUSH WITH CARE**

Flushing items that don't belong in the toilet can harm the local sewer system, water reclamation plants (WRPs), and the water environment. Flushing with care can prevent costly damage from sewer overflows and backups.