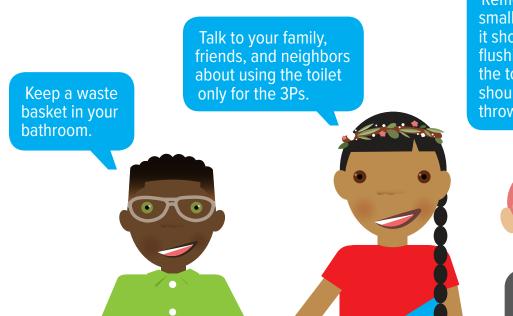

### **TIPS TO FLUSH WITH CARE**

Remember, just because an item is small or will flush, that doesn't mean it should be flushed. Instead of flushing an inappropriate item down the toilet, determine if the item should be recycled, composted, or thrown away.