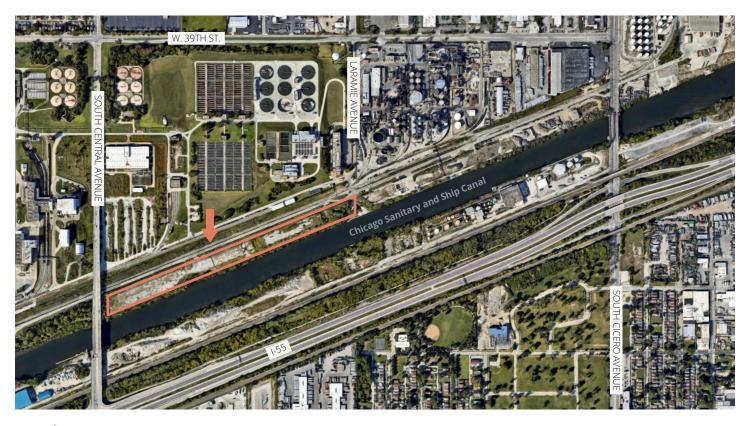

# **Main Channel Parcel 39.02**

13 acres of industrial-zoned waterfront property near I-55 available for long-term lease.

#### Location

North side of the Chicago Sanitary and Ship Canal; South of Edmier Road; East of Central Avenue, located in the Village of Stickney and Stickney Township, Illinois

minutes from Chicago

30 minutes from I-80

## **Site Description**

- 12.9± acres (approximately 90% usable/ developable) with 2,550± linear feet of water frontage
- Near I-55, Cicero Avenue and Central Avenue
- Well suited for truck and trailer parking or other industrial use

## Zoning

Heavy Industrial District (Stickney); I-3, Intensive Industrial District (Cook County)